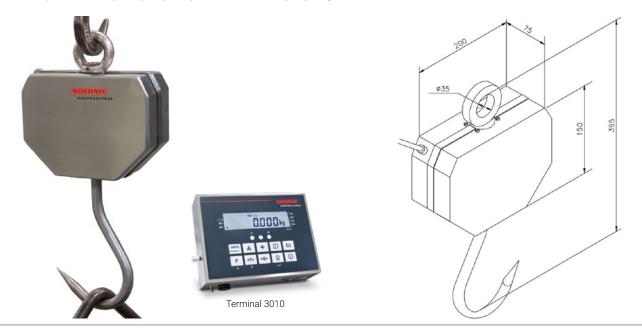

The meat hook scale is ideal for mobile use in the food industry. The scale is completely made of stainless steel and can therefore be cleaned professionally. The scale is operated via the connected Terminal 3010 with integrated rechargeable battery. Via 10 keys the functions weighing, taring, hold etc. can be easily operated. The meat hook scale can be used with all Soehnle Professional Terminals can be combined.

## Features

- ► For mobile use
- Protection class IP 65
- Calibratable class III

- Own weight of the hook scale: 2,65 kg
- Dimensions: 200 x 75 x 395 mm
- The meat hook scale is permanently connected to the terminal 3010 via a 3 m long connection cable.